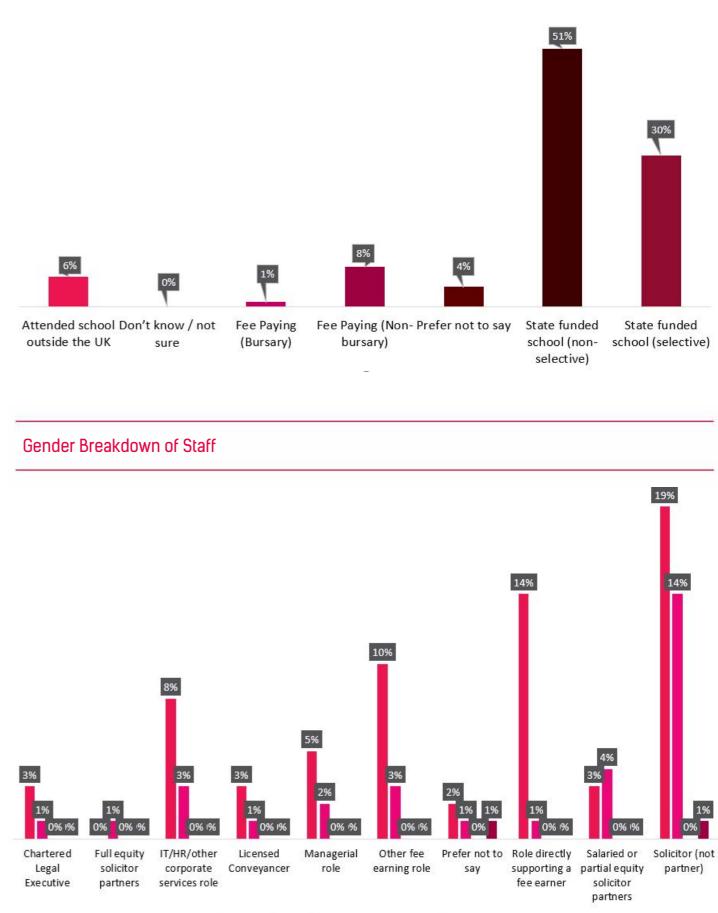

# The range of schooling undertaken by Taylor Rose MW staff aged between 11-18

# Age Range of Taylor Rose MW staff

Taylor Rose MW staff gender

The staff roles at Taylor Rose MW