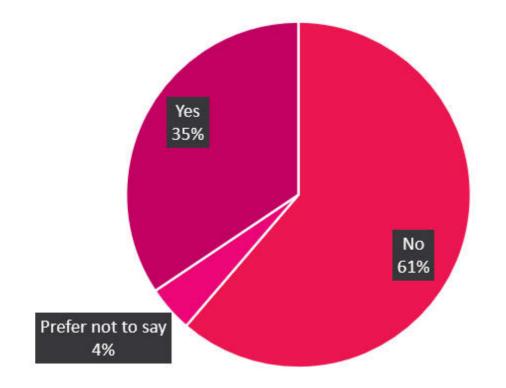

## Taylor Rose MW staff who are the primary carer for a child or children under the age of 18

■ Female ■ Male ■ Other preferred description ■ Prefer not to say

www.taylor-rose.co.uk