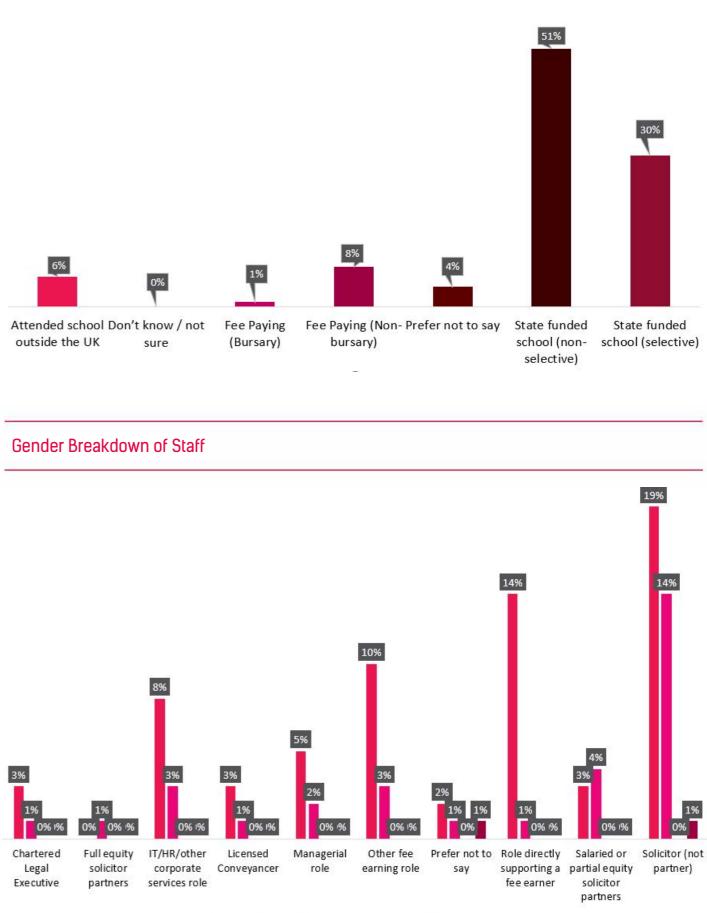

# The range of schooling undertaken by Taylor Rose MW staff aged between 11-18

# Age Range of Taylor Rose MW staff

Taylor Rose MW staff gender

The staff roles at Taylor Rose MW