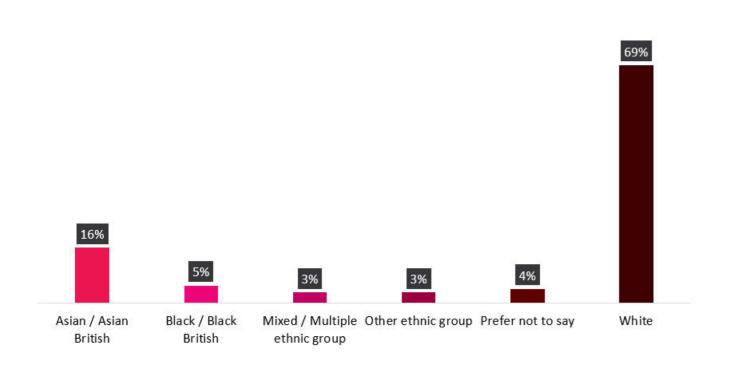

# **Diversity Record**

Promoting a diverse profession is one of the Solicitors Regulation Authority's (SRA) objectives and Taylor Rose MW shares its diversity data with the SRA every two years. The highlights of our 2021 report are listed here for our clients to view.



# Age Range of Taylor Rose MW staff



Taylor Rose MW staff gender

The staff roles at Taylor Rose MW





# Taylor Rose MW staff ethnicity

# The range of schooling undertaken by Taylor Rose MW staff aged between 11-18



## Taylor Rose MW staff who are the primary carer for a child or children under the age of 18







■ Female ■ Male ■ Other preferred description ■ Prefer not to say



www.taylor-rose.co.uk